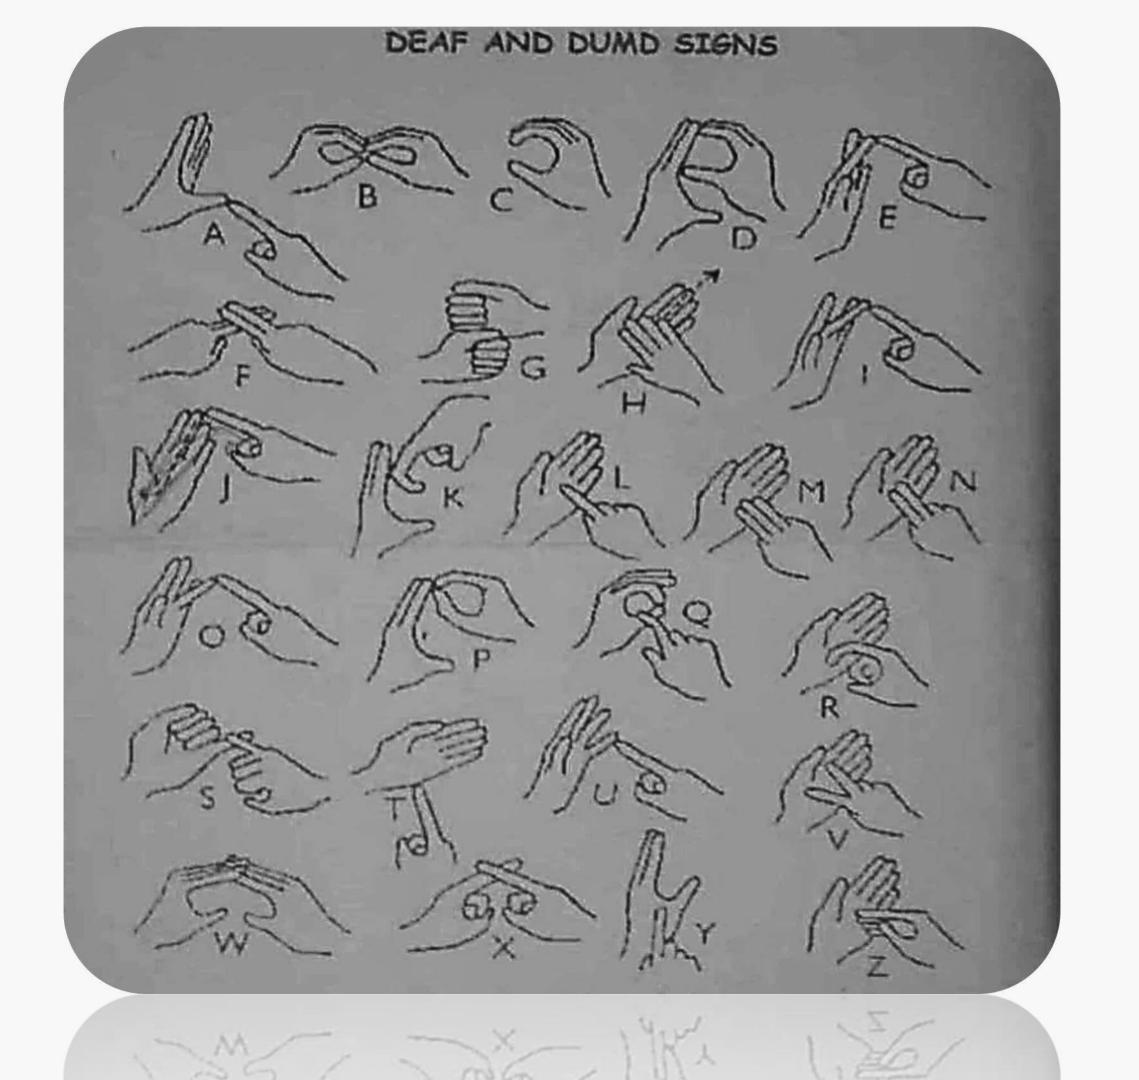

TALATI'S 8<sup>TH</sup> EAST BOMBAY

### Signaling – Juniors

Phonetics | Deaf & Dumb



#### NATO Phonetics



#### History World War II



#### **NATO Phonetic Alphabet**

| Α | Alpha   | N | November |
|---|---------|---|----------|
| В | Bravo   | 0 | Oscar    |
| С | Charlie | Р | Papa     |
| D | Delta   | Q | Quebec   |
| Е | Echo    | R | Romeo    |
| F | Foxtrot | S | Sierra   |
| G | Golf    | T | Tango    |
| Н | Hotel   | U | Uniform  |
| I | India   | V | Victor   |
| J | Juliett | W | Whiskey  |
| K | Kilo    | X | X-ray    |
| L | Lima    | Y | Yankee   |
| М | Mike    | Z | Zulu     |



#### Current Usage Airplanes





# Deaf & Dumb Hand Signs



## Used for communication with Deaf & Mute persons





#### Thank You

For Joining this Session

TALATI'S 8<sup>TH</sup> EAST BOMBAY