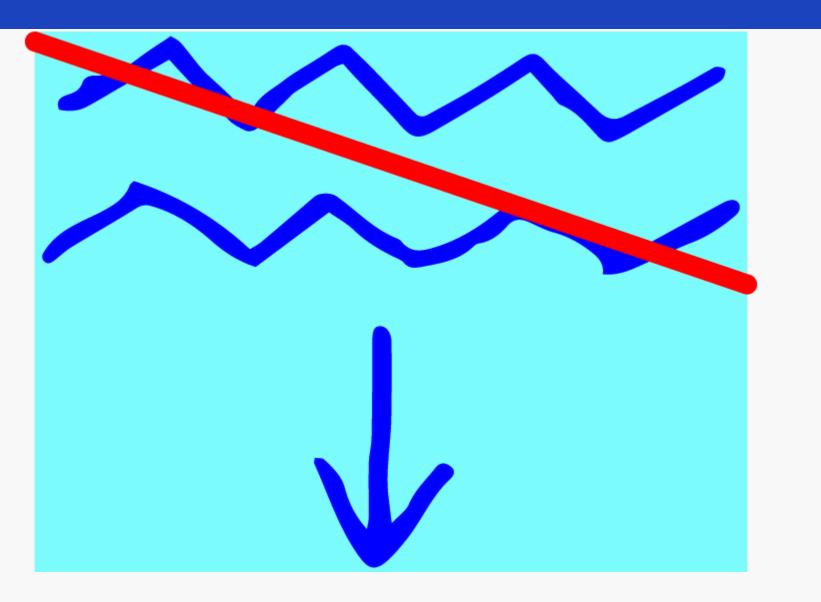

Chalk) etc).
- Should be Clearly Visible. Be sure each is a sign and not your imagination.
- Last Person should Erase it.
- If you think you have missed a sign, go back to the last one you erased and start again.



### Natural Materials That Can Be Used:





#### **STONES & PEBBLES**











#### **ROCKS**

#### **TREE TRUNKS**



#### **TRAIL/TRACK**



## Basic Woodcraft Signs









#### **TWIGS**





### Not This Way:











## Gone Home/ Go Home:











### Turn Left:





#### **STONES**









### Danger:



#### **STONES**



#### **TWIGS**



## Other Important Woodcraft Signs



## This Way Over Obstacles:











# Message After 'x' Steps:







# Drinking Water This Way:





**ARROW IS IN THE DIRECTION OF WATER** 









# Unfit/Dirty Water This Way:



#### **ARROW IS IN THE DIRECTION OF WATER**





Trail Splits:

J

**3 PEOPLE TURN TO LEFT 5 PEOPLE TURN TO RIGHT** 









### Unfriendly (War):









## Camp This Way:







# Save Our Souls (SOS):







## **Thank You** For Attending This Session

TALATI'S 8<sup>TH</sup> EAST BOMBAY