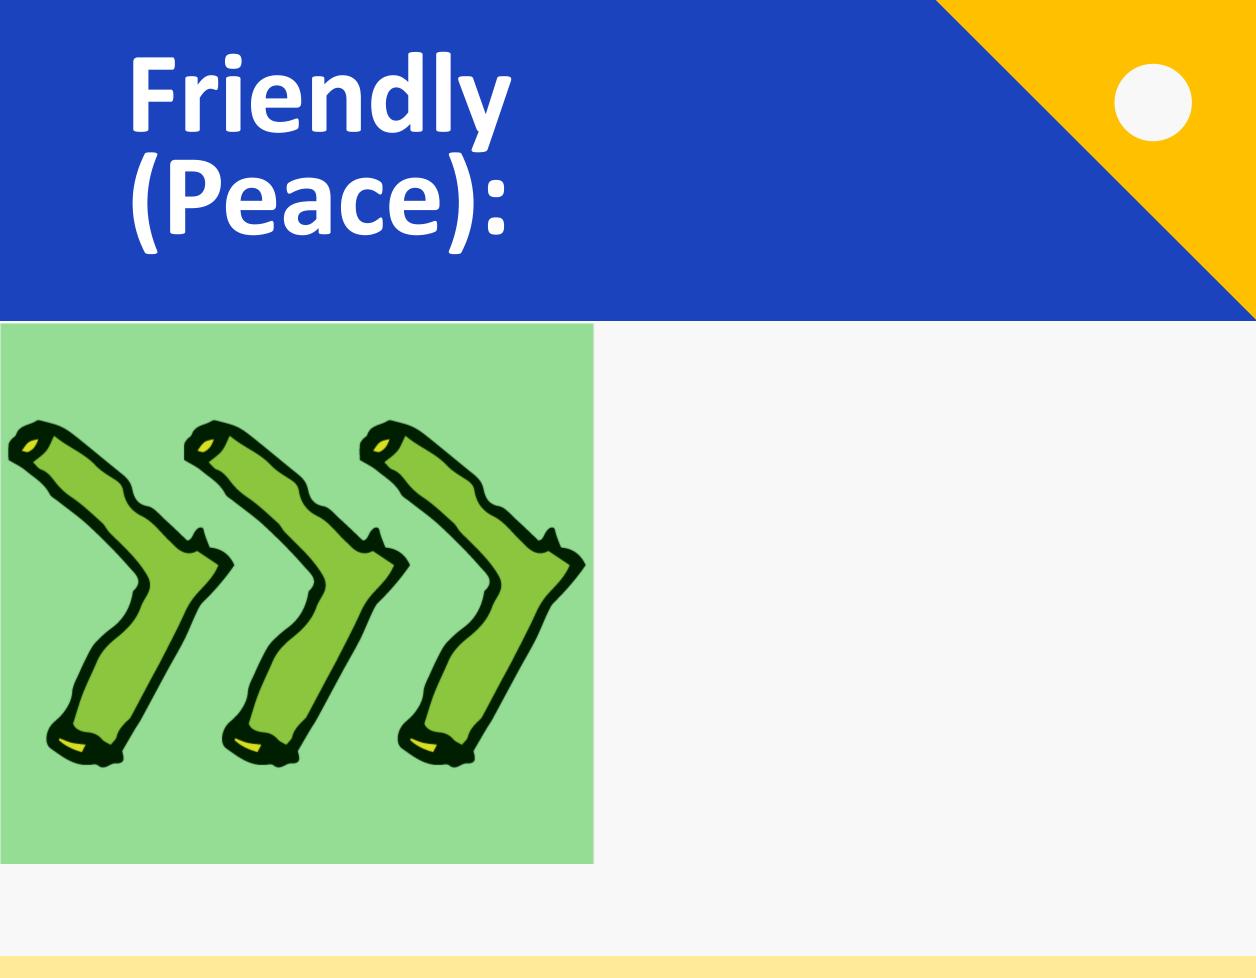

f you think you have missed a sign, go back to the last one you erased and start again.



### Natural Materials That Can Be Used:





#### **STONES & PEBBLES**











#### **ROCKS**

#### **TREE TRUNKS**



#### **TRAIL/TRACK**



## Basic Woodcraft Signs









#### **TWIGS**





### Not This Way:











## Gone Home/ Go Home:











### Turn Left:





#### **STONES**









### Danger:



#### **STONES**



#### **TWIGS**



## Other Important Woodcraft Signs



## This Way Over Obstacles:











# Message After 'x' Steps:







# Drinking Water This Way:





**ARROW IS IN THE DIRECTION OF WATER** 









# Unfit/Dirty Water This Way:



#### **ARROW IS IN THE DIRECTION OF WATER**





Trail Splits:

J

**3 PEOPLE TURN TO LEFT 5 PEOPLE TURN TO RIGHT** 









### Unfriendly (War):









## Camp This Way:







# Save Our Souls (SOS):







## **Thank You** For Attending This Session

TALATI'S 8<sup>TH</sup> EAST BOMBAY