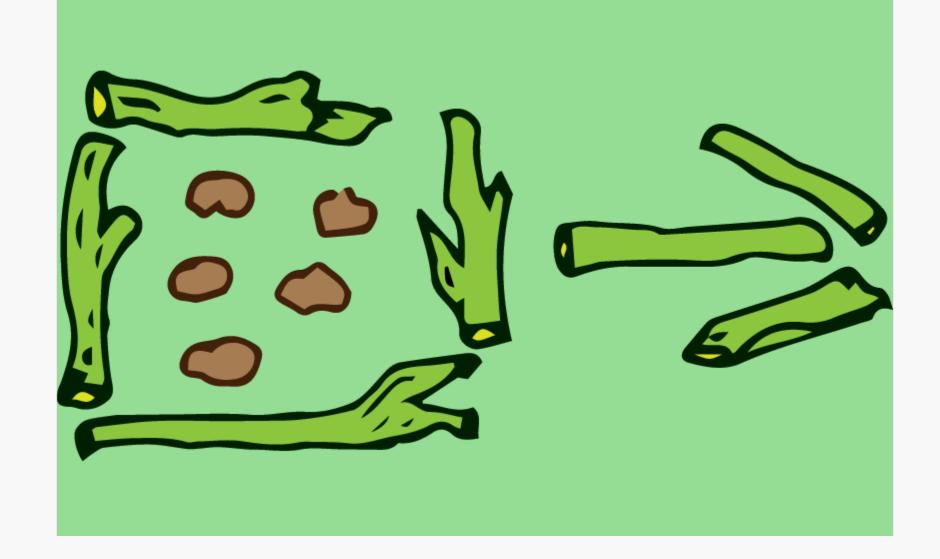

follow
- Made on the <u>Right of the Road/trail</u>.
- Made with Natural Materials and other materials (paper, powder Chalk) etc).
- Should be Clearly Visible. Be sure each is a sign and not your imagination.
- Last Person should Erase it.
- If you think you have missed a sign, go back to the last one you erased and start again.



### Natural Materials That Can Be Used:





#### **STONES & PEBBLES**











#### **ROCKS**

#### **TREE TRUNKS**



#### **TRAIL/TRACK**



## Basic Woodcraft Signs









#### **TWIGS**





### Not This Way:











## Gone Home/ Go Home:











### Turn Left:





#### **STONES**









### Danger:



#### **STONES**



#### **TWIGS**



## Other Important Woodcraft Signs



## This Way Over Obstacles:











# Message After 'x' Steps:







# Drinking Water This Way:





**ARROW IS IN THE DIRECTION OF WATER** 









# Unfit/Dirty Water This Way:



#### **ARROW IS IN THE DIRECTION OF WATER**





Trail Splits:

J

**3 PEOPLE TURN TO LEFT 5 PEOPLE TURN TO RIGHT** 









### Unfriendly (War):









## Camp This Way:







# Save Our Souls (SOS):







## **Thank You** For Attending This Session

TALATI'S 8<sup>TH</sup> EAST BOMBAY