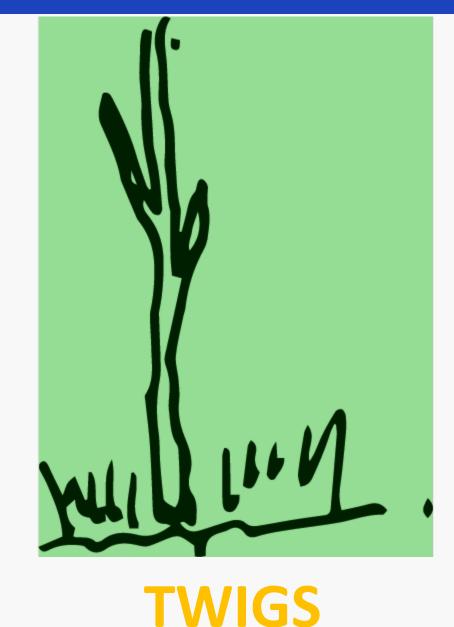

## WOODCRAFT SIGNS

TALATI'S 8<sup>TH</sup> EAST BOMBAY





## History of Woodcraft Signs



### Hansel & Gretel





### Ramayana







## Woodcraft Signs for Trails





# Woodcraft Signs for Trails:

- Signs are made for others to follow
- Made on the <u>Right of the Road/trail</u>.
- Made with Natural Materials and other materials (paper, powder Chalk) etc).
- Should be Clearly Visible. Be sure each is a sign and not your imagination.
- Last Person should Erase it.
- If you think you have missed a sign, go back to the last one you erased and start again.



### Natural Materials That Can Be Used:





#### **STONES & PEBBLES**











#### **ROCKS**

#### **TREE TRUNKS**



#### **TRAIL/TRACK**



## Basic Woodcraft Signs









#### **TWIGS**





### Not This Way:











## Gone Home/ Go Home:











### Turn Left:





#### **STONES**









### Danger:



#### **STONES**



#### **TWIGS**



## Other Important Woodcraft Signs



## This Way Over Obstacles:











# Message After 'x' Steps:







# Drinking Water This Way:





**ARROW IS IN THE DIRECTION OF WATER** 









# Unfit/Dirty Water This Way:



#### **ARROW IS IN THE DIRECTION OF WATER**





Trail Splits:

J

**3 PEOPLE TURN TO LEFT 5 PEOPLE TURN TO RIGHT** 









### Unfriendly (War):









## Camp This Way:







# Save Our Souls (SOS):







## **Thank You** For Attending This Session