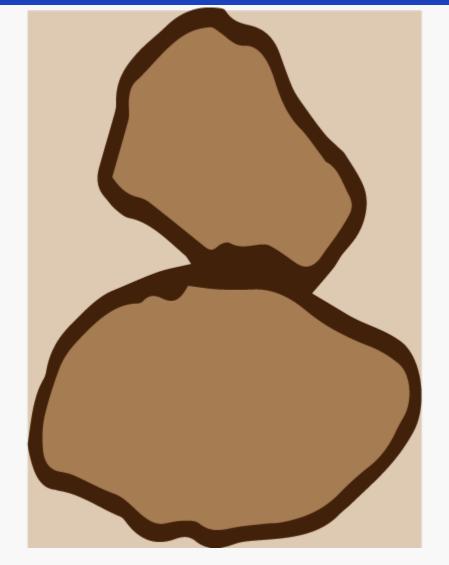

## WOODCRAFT SIGNS

TALATI'S 8<sup>TH</sup> EAST BOMBAY





## History of Woodcraft Signs



### Hansel & Gretel





### Ramayana







## Woodcraft Signs for Trails





# Woodcraft Signs for Trails:

- Signs are made for others to follow
- Made on the <u>Right of the Road/trail</u>.
- Made with Natural Materials and other materials (paper, powder Chalk) etc).
- Should be Clearly Visible. Be sure each is a sign and not your imagination.
- Last Person should Erase it.
- If you think you have missed a sign, go back to the last one you erased and start again.



### Natural Materials That Can Be Used:





#### **STONES & PEBBLES**











#### **ROCKS**

#### **TREE TRUNKS**



#### **TRAIL/TRACK**



## Basic Woodcraft Signs









#### **TWIGS**





### Not This Way:











## Gone Home/ Go Home:











### Turn Left:





#### **STONES**









### Danger:



#### **STONES**



#### **TWIGS**



## Other Important Woodcraft Signs



## This Way Over Obstacles:











# Message After 'x' Steps:







# Drinking Water This Way:





**ARROW IS IN THE DIRECTION OF WATER** 









# Unfit/Dirty Water This Way:



#### **ARROW IS IN THE DIRECTION OF WATER**





Trail Splits:

J

**3 PEOPLE TURN TO LEFT 5 PEOPLE TURN TO RIGHT** 









### Unfriendly (War):









## Camp This Way:







# Save Our Souls (SOS):







## **Thank You** For Attending This Session