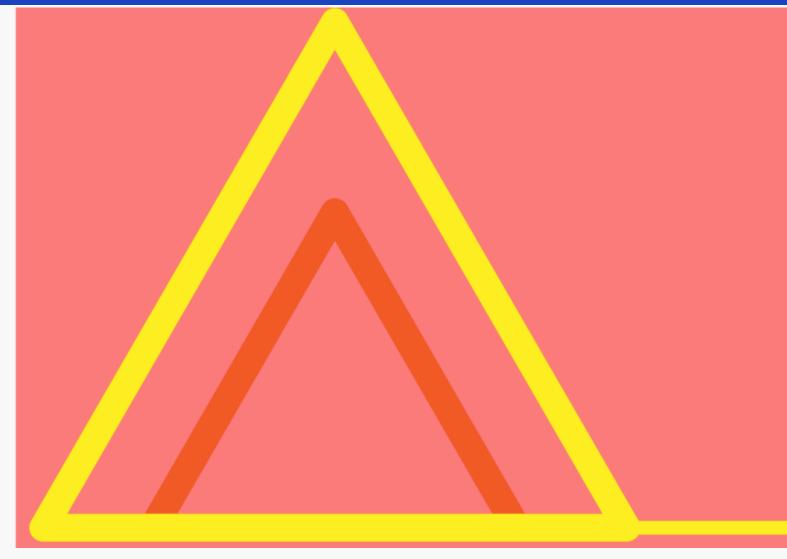

ast one you erased and start again.



### Natural Materials That Can Be Used:





#### **STONES & PEBBLES**











#### **ROCKS**

#### **TREE TRUNKS**



#### **TRAIL/TRACK**



## Basic Woodcraft Signs









#### **TWIGS**





### Not This Way:











## Gone Home/ Go Home:











### Turn Left:





#### **STONES**









### Danger:



#### **STONES**



#### **TWIGS**



## Other Important Woodcraft Signs



## This Way Over Obstacles:











# Message After 'x' Steps:







# Drinking Water This Way:





**ARROW IS IN THE DIRECTION OF WATER** 









# Unfit/Dirty Water This Way:



#### **ARROW IS IN THE DIRECTION OF WATER**





Trail Splits:

J

**3 PEOPLE TURN TO LEFT 5 PEOPLE TURN TO RIGHT** 









### Unfriendly (War):









## Camp This Way:







# Save Our Souls (SOS):







## **Thank You** For Attending This Session

TALATI'S 8<sup>TH</sup> EAST BOMBAY