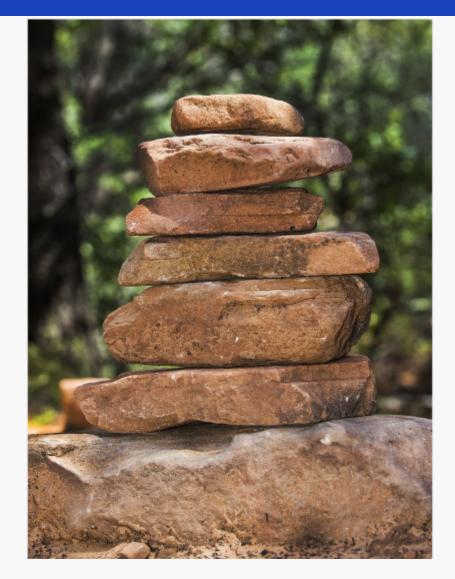

## WOODCRAFT SIGNS

TALATI'S 8<sup>TH</sup> EAST BOMBAY





## History of Woodcraft Signs



### Hansel & Gretel





### Ramayana







## Woodcraft Signs for Trails





# Woodcraft Signs for Trails:

- Signs are made for others to follow
- Made on the <u>Right of the Road/trail</u>.
- Made with Natural Materials and other materials (paper, powder Chalk) etc).
- Should be Clearly Visible. Be sure each is a sign and not your imagination.
- Last Person should Erase it.
- If you think you have missed a sign, go back to the last one you erased and start again.



### Natural Materials That Can Be Used:





#### **STONES & PEBBLES**











#### **ROCKS**

#### **TREE TRUNKS**



#### **TRAIL/TRACK**



## Basic Woodcraft Signs









#### **TWIGS**





### Not This Way:











## Gone Home/ Go Home:











### Turn Left:





#### **STONES**









### Danger:



#### **STONES**



#### **TWIGS**



## Other Important Woodcraft Signs



## This Way Over Obstacles:











# Message After 'x' Steps:







# Drinking Water This Way:





**ARROW IS IN THE DIRECTION OF WATER** 









# Unfit/Dirty Water This Way:



#### **ARROW IS IN THE DIRECTION OF WATER**





Trail Splits:

J

**3 PEOPLE TURN TO LEFT 5 PEOPLE TURN TO RIGHT** 









### Unfriendly (War):









## Camp This Way:







# Save Our Souls (SOS):







## **Thank You** For Attending This Session

TALATI'S 8<sup>TH</sup> EAST BOMBAY