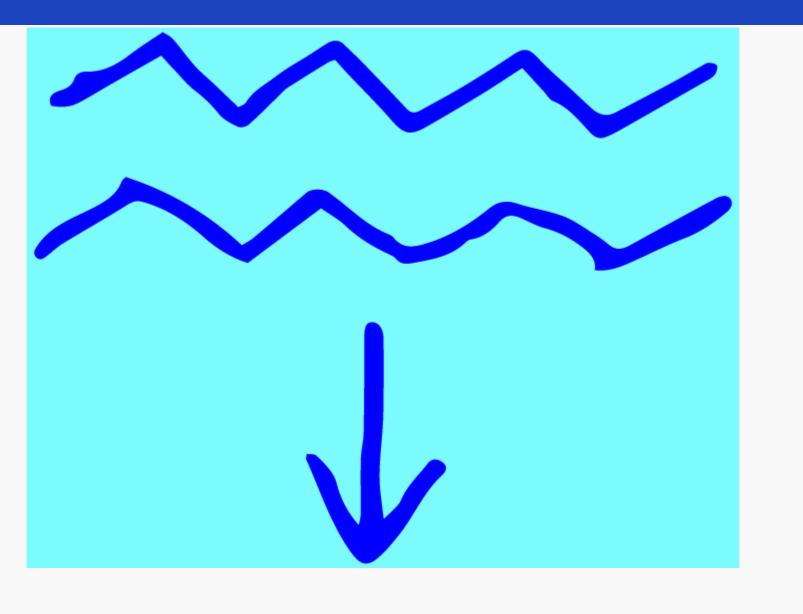

# Drinking Water This Way:

**ARROW IS IN THE DIRECTION OF WATER** 

#### **ARROW IS IN THE DIRECTION OF WATER**

Trail Splits:

J

**3 PEOPLE TURN TO LEFT 5 PEOPLE TURN TO RIGHT** 