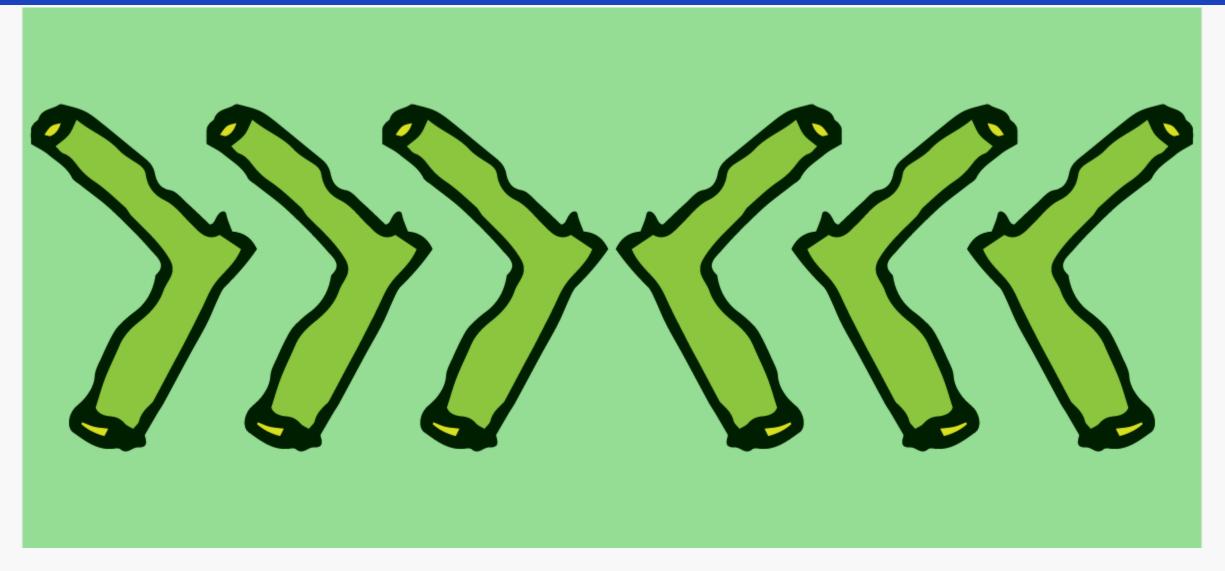

a sign, go back to the last one you erased and start again.



### Natural Materials That Can Be Used:





#### **STONES & PEBBLES**











#### **ROCKS**

#### **TREE TRUNKS**



#### **TRAIL/TRACK**



## Basic Woodcraft Signs









#### **TWIGS**





### Not This Way:











## Gone Home/ Go Home:











### Turn Left:





#### **STONES**









### Danger:



#### **STONES**



#### **TWIGS**



## Other Important Woodcraft Signs



## This Way Over Obstacles:











# Message After 'x' Steps:







# Drinking Water This Way:





**ARROW IS IN THE DIRECTION OF WATER** 









# Unfit/Dirty Water This Way:



#### **ARROW IS IN THE DIRECTION OF WATER**





Trail Splits:

J

**3 PEOPLE TURN TO LEFT 5 PEOPLE TURN TO RIGHT** 









### Unfriendly (War):









## Camp This Way:







# Save Our Souls (SOS):







## **Thank You** For Attending This Session

TALATI'S 8<sup>TH</sup> EAST BOMBAY