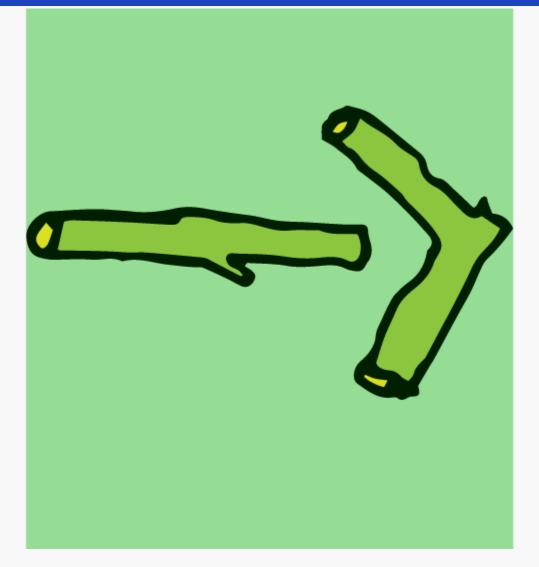

## WOODCRAFT SIGNS

TALATI'S 8<sup>TH</sup> EAST BOMBAY





## History of Woodcraft Signs



### Hansel & Gretel





### Ramayana







## Woodcraft Signs for Trails





# Woodcraft Signs for Trails:

- Signs are made for others to follow
- Made on the <u>Right of the Road/trail</u>.
- Made with Natural Materials and other materials (paper, powder Chalk) etc).
- Should be Clearly Visible. Be sure each is a sign and not your imagination.
- Last Person should Erase it.
- If you think you have missed a sign, go back to the last one you erased and start again.



### Natural Materials That Can Be Used:





#### **STONES & PEBBLES**











#### **ROCKS**

#### **TREE TRUNKS**



#### **TRAIL/TRACK**



## Basic Woodcraft Signs









#### **TWIGS**





### Not This Way:











## Gone Home/ Go Home:











### Turn Left:





#### **STONES**









### Danger:



#### **STONES**



#### **TWIGS**



## Other Important Woodcraft Signs



## This Way Over Obstacles:











# Message After 'x' Steps:







# Drinking Water This Way:





**ARROW IS IN THE DIRECTION OF WATER** 









# Unfit/Dirty Water This Way:



#### **ARROW IS IN THE DIRECTION OF WATER**





Trail Splits:

J

**3 PEOPLE TURN TO LEFT 5 PEOPLE TURN TO RIGHT** 









### Unfriendly (War):









## Camp This Way:







# Save Our Souls (SOS):







## **Thank You** For Attending This Session

TALATI'S 8<sup>TH</sup> EAST BOMBAY