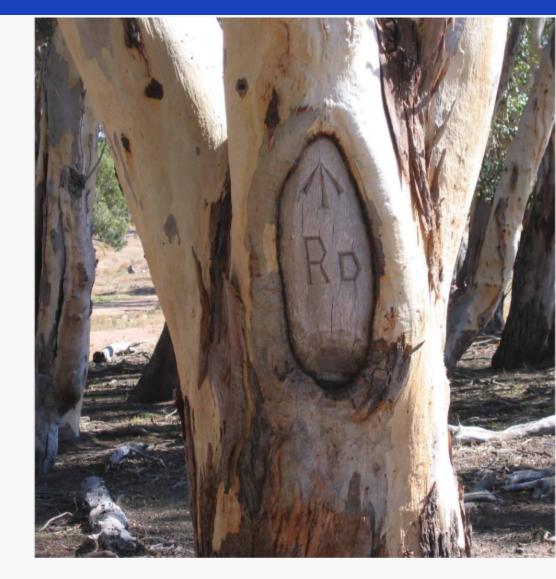

## WOODCRAFT SIGNS

TALATI'S 8<sup>TH</sup> EAST BOMBAY





## History of Woodcraft Signs



### Hansel & Gretel





### Ramayana







## Woodcraft Signs for Trails





# Woodcraft Signs for Trails:

- Signs are made for others to follow
- Made on the <u>Right of the Road/trail</u>.
- Made with Natural Materials and other materials (paper, powder Chalk) etc).
- Should be Clearly Visible. Be sure each is a sign and not your imagination.
- Last Person should Erase it.
- If you think you have missed a sign, go back to the last one you erased and start again.



### Natural Materials That Can Be Used:





#### **STONES & PEBBLES**











#### **ROCKS**

#### **TREE TRUNKS**



#### **TRAIL/TRACK**



## Basic Woodcraft Signs









#### **TWIGS**





### Not This Way:











## Gone Home/ Go Home:











### Turn Left:





#### **STONES**









### Danger:



#### **STONES**



#### **TWIGS**



## Other Important Woodcraft Signs



## This Way Over Obstacles:











# Message After 'x' Steps:







# Drinking Water This Way:





**ARROW IS IN THE DIRECTION OF WATER** 









# Unfit/Dirty Water This Way:



#### **ARROW IS IN THE DIRECTION OF WATER**





Trail Splits:

J

**3 PEOPLE TURN TO LEFT 5 PEOPLE TURN TO RIGHT** 









### Unfriendly (War):









## Camp This Way:







# Save Our Souls (SOS):







## **Thank You** For Attending This Session

TALATI'S 8<sup>TH</sup> EAST BOMBAY