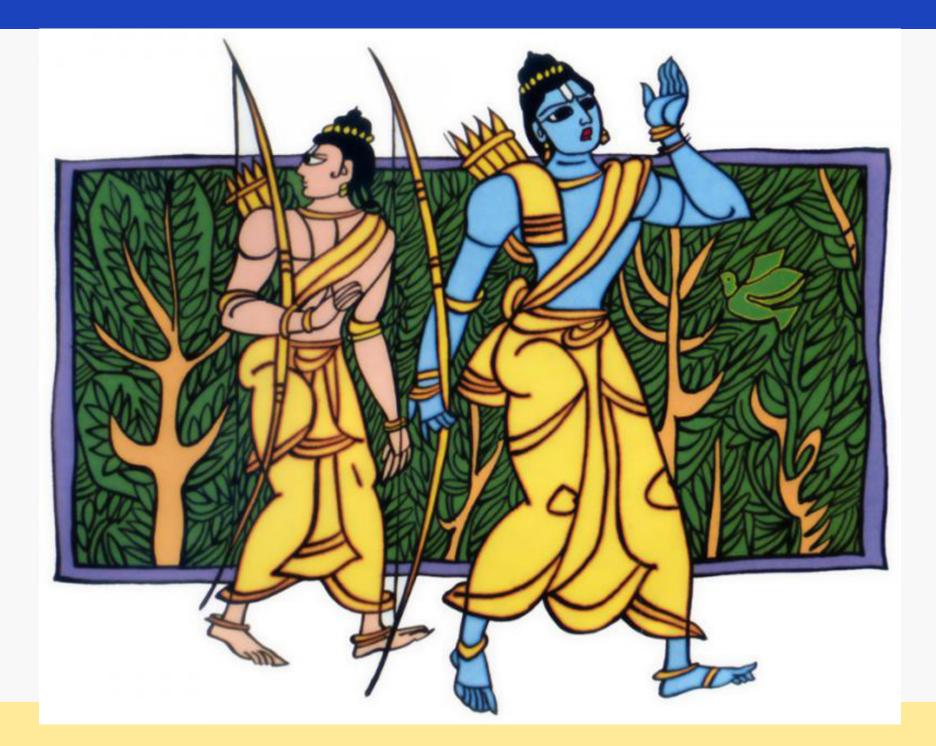

## WOODCRAFT SIGNS

TALATI'S 8<sup>TH</sup> EAST BOMBAY





## History of Woodcraft Signs



### Hansel & Gretel





### Ramayana







## Woodcraft Signs for Trails





# Woodcraft Signs for Trails:

- Signs are made for others to follow
- Made on the <u>Right of the Road/trail</u>.
- Made with Natural Materials and other materials (paper, powder Chalk) etc).
- Should be Clearly Visible. Be sure each is a sign and not your imagination.
- Last Person should Erase it.
- If you think you have missed a sign, go back to the last one you erased and start again.



### Natural Materials That Can Be Used:





#### **STONES & PEBBLES**











#### **ROCKS**

#### **TREE TRUNKS**



#### **TRAIL/TRACK**



## Basic Woodcraft Signs









#### **TWIGS**





### Not This Way:











## Gone Home/ Go Home:











### Turn Left:





#### **STONES**









### Danger:



#### **STONES**



#### **TWIGS**



## Ot