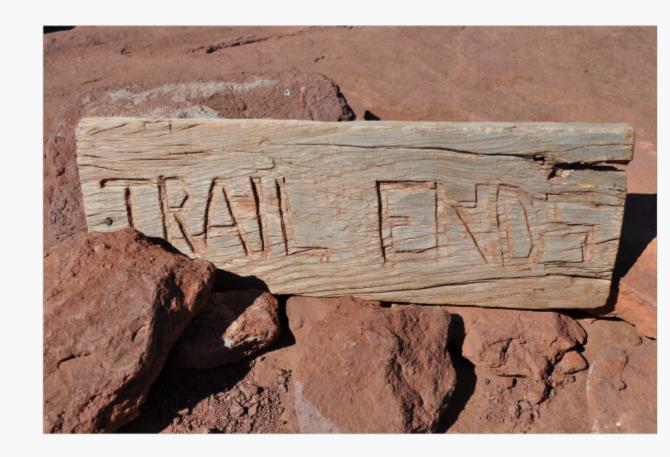

## WOODCRAFT SIGNS

TALATI'S 8<sup>TH</sup> EAST BOMBAY





## History of Woodcraft Signs



### Hansel & Gretel





### Ramayana







## Woodcraft Signs for Trails





# Woodcraft Signs for Trails:

- Signs are made for others to follow
- Made on the <u>Right of the Road/trail</u>.
- Made with Natural Materials and other materials (paper, powder Chalk) etc).
- Should be Clearly Visible. Be sure each is a sign and not your imagination.
- Last Person should Erase it.
- If you think you have missed a sign, go back to the last one you erased and start again.



### Natural Materials That Can Be Used:





#### **STONES & PEBBLES**











#### **ROCKS**

#### **TREE TRUNKS**



#### **TRAIL/TRACK**



## Basic Woodcraft Signs









#### **TWIGS**





### Not This Way:











## Gone Home/ Go Home:











### Turn Left:





#### **STONES**









### Danger:



#### **STONES**



#### **TWIGS**



## Other Important Woodcraft Signs



## This Way Over Obstacles:











# Message After 'x' Steps:







# Drinking Water This Way:





**ARROW IS IN THE DIRECTION OF WATER** 









# Unfit/Dirty Water This Way:



#### **ARROW IS IN THE DIRECTION OF WATER**





Trail Splits:

J

**3 PEOPLE TURN TO LEFT 5 PEOPLE TURN TO RIGHT** 









### Unfriendly (War):









## Camp This Way:







# Save Our Souls (SOS):







## **Thank You** For Attending This Session

TALATI'S 8<sup>TH</sup> EAST BOMBAY