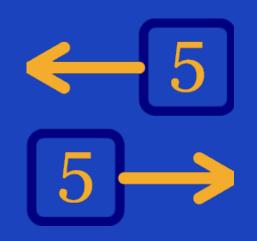

#### **ARROW IS IN THE DIRECTION OF WATER**

Trail Splits:

J

**3 PEOPLE TURN TO LEFT 5 PEOPLE TURN TO RIGHT** 